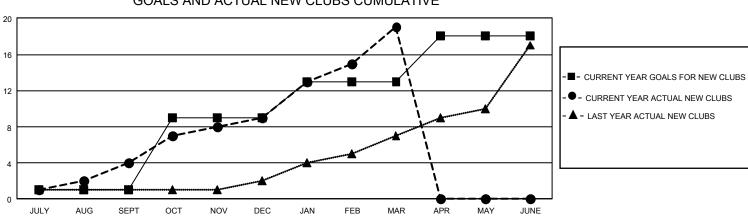

## GOALS AND ACTUAL NEW CLUBS CUMULATIVE

| DROPPED CLUBS: 13       |             | 883 CLUBS OF 1,396 ADDED 1<br>OR MORE NEW MEMBERS | GENDER DISTRIBUTION       |                 |  |
|-------------------------|-------------|---------------------------------------------------|---------------------------|-----------------|--|
|                         |             |                                                   | MALE                      | 27,255 (69.17%) |  |
|                         |             |                                                   | FEMALE                    | 12,143 (30.82%) |  |
| DROPPED MEMBERS         |             |                                                   | NON BINARY                | 0 (0.00%)       |  |
| DECEASED                | 277         |                                                   | PREFER NOT TO ANSWER      | 4 (0.01%)       |  |
| CLUB CANCELLED<br>OTHER | 11<br>2,169 | CLICK HERE FOR                                    | TOTAL FAMILY UNIT MEMBERS | 9 2,616         |  |
| TOTAL                   | 2,457       | <u>CUMULATIVE MEMBERSHIP</u><br><u>DATA</u>       | FAMILY MEMBERS PAYING HAI | _F DUES 1,343   |  |