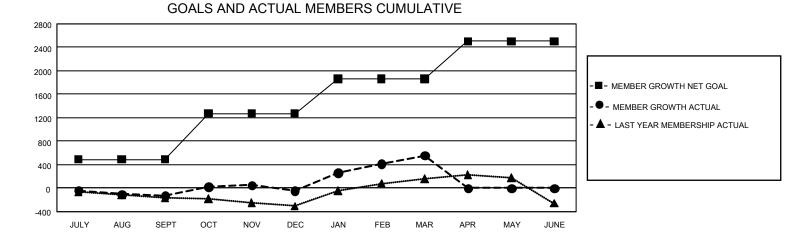

## GAT MONTHLY MEMBERSHIP PROGRESS REPORT

GMT Constitutional Area 4, Group I

REPORT DOES NOT INCLUDE CLUBS IN UNDISTRICTED AREAS.

| Clubs                 |               |           |               | Members               |                           |                         |                                                    |
|-----------------------|---------------|-----------|---------------|-----------------------|---------------------------|-------------------------|----------------------------------------------------|
| RESULTS FOR 2023-2024 |               |           |               | RESULTS FOR 2023-2024 |                           |                         |                                                    |
| QUARTER               | NEW CLUB GOAL | NEW CLUBS | DROPPED CLUBS | QUARTER               | IEMBER GROWTH NET<br>GOAL | MEMBER GROWTH<br>ACTUAL | DROPPED MEMBERS<br>ACTUAL (including<br>transfers) |
| JULY/AUG/SEPT         | 3             | 4         | 9             | JULY/AUG/SEP          | т 490                     | 845                     | 864                                                |
| OCT/NOV/DEC           | 24            | 5         | 4             | OCT/NOV/DEC           | 784                       | 1,147                   | 965                                                |
| JAN/FEB/MAR           | 12            | 10        | 0             | JAN/FEB/MAR           | 590                       | 1,302                   | 628                                                |
| APR/MAY/JUNE          | 15            | 0         | 0             | APR/MAY/JUNE          | <u> </u>                  | 0                       | 0                                                  |